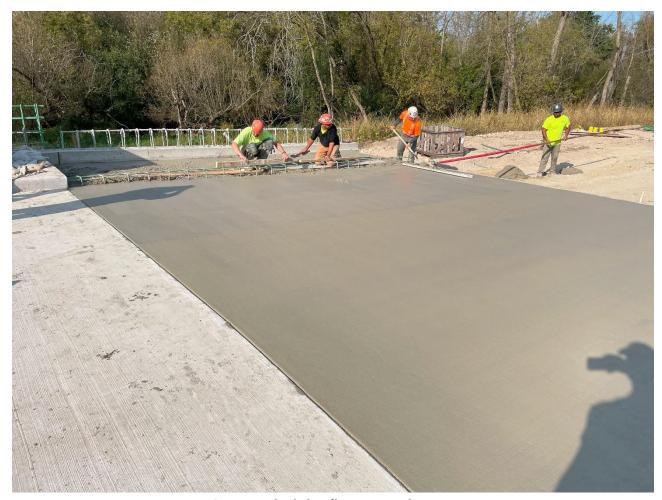

## Work Completed Week of Starting: 9/30/2024 Ending: 10/4/2024

- Bridge approach slabs reinforcing and forming.
- Grading and backfilling in preparation for the bridge approach slab work.
- Housekeeping, equipment transfer.

Approach slab steel reinforcement.

Approach slab after concrete pour.