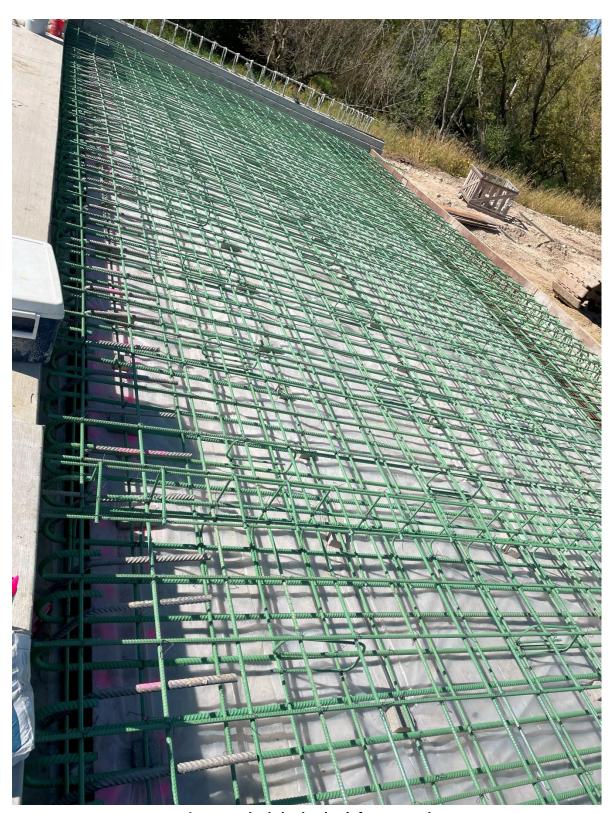

## Work Completed Week of Starting: 9/30/2024 Ending: 10/4/2024

- Bridge approach slabs reinforcing and forming.
- Grading and backfilling in preparation for the bridge approach slab work.
- Housekeeping, equipment transfer.

Approach slab steel reinforcement.

Approach slab after concrete pour.